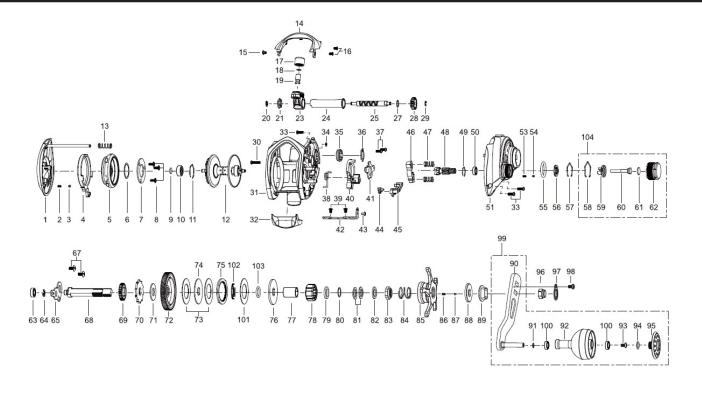

| KEY NO | PARTS NAME       |
|--------|------------------|
| No.1   | Palm Side Cover  |
| No.2   | Coil Spring      |
| No.3   | Pin              |
| No.4   | Lock Lever       |
| No.5   | Spool Cover ASSY |
| No.6   | Washer           |
| No.7   | Plate            |
| No.8   | Tap Screw        |
| No.9   | Washer           |
| No.10  | Ball Bearing     |
| No.11  | Ring             |
| No.12  | Spool ASSY       |
| No.13  | Coil Spring      |
| No.14  | Front Support    |
| No.15  | Screw            |
| No.16  | Screw            |
| No.17  | Nut              |
| No.18  | Washer           |
| No.19  | Level Wind Pin   |
| No.20  | Retainer         |
| No.21  | Bush             |
| No.22  |                  |
| No.23  | Level Wind ASSY  |
| No.24  | Pipe             |
| No.25  | Worm Shaft       |
| No.26  |                  |
| No.27  | Washer           |
| No.28  | Worm Pinion      |
| No.29  | Retainer         |
| No.30  | Screw            |
| No.31  | Frame ASSY       |
| No.32  | Thumb Bar        |
| No.33  | Screw            |
| No.34  | Retainer         |
| No.35  | Line Memory Knob |

| KEY NO | PARTS NAME           |
|--------|----------------------|
| No.36  | Click Spring         |
| No.37  | Screw                |
| No.38  | Spring               |
| No.39  | Tap Screw            |
| No.40  | Clutch Cam           |
| No.41  | Cam Plate            |
| No.42  | Clutch Link          |
| No.43  | Tap Screw            |
| No.44  | Spring               |
| No.45  | Kick Lever           |
| No.46  | Clutch               |
| No.47  | Coil Spring          |
| No.48  | Pinion               |
| No.49  | Ring                 |
| No.50  | Ball Bearing         |
| No.51  | Gear Side Cover ASSY |
| No.52  |                      |
| No.53  | Coil Spring          |
| No.54  | Click Pin            |
| No.55  | O-Ring               |
| No.56  | Click Plate          |
| No.57  | Retainer             |
| No.58  | Ring                 |
| No.59  | Control Plate        |
| No.60  | Tension Shaft        |
| No.61  | Washer               |
| No.62  | Tension Knob         |
| No.63  | Ball Bearing         |
| No.64  | Retainer             |
| No.65  | Bearing Plate        |
| No.66  |                      |
| No.67  | Screw                |
| No.68  | Gear Metal           |
| No.69  | Gear                 |
| No.70  | Ratchet              |

| KEY NO | PARTS NAME        |
|--------|-------------------|
| No.71  | Washer            |
| No.72  | Drive Gear        |
| No.73  | Washer-L          |
| No.74  | Washer-D          |
| No.75  | Washer-A          |
| No.76  | Washer-D          |
| No.77  | Sleeve            |
| No.78  | One Way Clutch    |
| No.79  | Collar            |
| No.80  | Washer            |
| No.81  | Spring Washer     |
| No.82  | Du Washer         |
| No.83  | Drag Nut          |
| No.84  | Coil Spring       |
| No.85  | Star Drag ASSY    |
| No.86  | Coil Spring       |
| No.87  | Click Pin         |
| No.88  | Click Plate       |
| No.89  | Apaptor           |
| No.90  | Handle Arm ASSY   |
| No.91  | Washer            |
| No.92  | Handle Knob-A     |
| No.93  | Screw             |
| No.94  | O-Ring            |
| No.95  | Handle Knob-B     |
| No.96  | Nut               |
| No.97  | Retainerretainer  |
| No.98  | Screw             |
| No.99  | Handle ASSY       |
| No.100 | Bush              |
| No.101 | Washer-L          |
| No.102 | Click Holder ASSY |
| No.103 | O-Ring            |
| No.104 | Tension Knob ASSY |
| 1      | P/Side Cover ASSY |