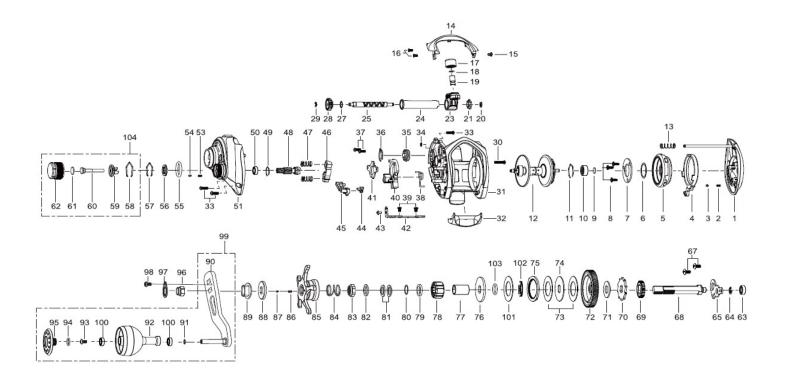

| KEY NO | PARTS NAME       |
|--------|------------------|
| No.1   | Palm Side Cover  |
| No.2   | Coil Spring      |
| No.3   | Pin              |
| No.4   | Lock Lever       |
| No.5   | Spool Cover ASSY |
| No.6   | Washer           |
| No.7   | Plate            |
| No.8   | Tap Screw        |
| No.9   | Washer           |
| No.10  | Ball Bearing     |
| No.11  | Ring             |
| No.12  | Spool ASSY       |
| No.13  | Coil Spring      |
| No.14  | Front Support    |
| No.15  | Screw            |
| No.16  | Screw            |
| No.17  | Nut              |
| No.18  | Washer           |
| No.19  | Level Wind Pin   |
| No.20  | Retainer         |
| No.21  | Bush             |
| No.22  |                  |
| No.23  | Level Wind ASSY  |
| No.24  | Pipe             |
| No.25  | Worm Shaft       |
| No.26  |                  |
| No.27  | Washer           |
| No.28  | Worm Pinion      |
| No.29  | Retainer         |
| No.30  | Screw            |
| No.31  | Frame ASSY       |
| No.32  | Thumb Bar        |
| No.33  | Screw            |
| No.34  | Retainer         |
| No.35  | Line Memory Knob |

| KEY NO | PARTS NAME           |
|--------|----------------------|
| No.36  | Click Spring         |
| No.37  | Screw                |
| No.38  | Spring               |
| No.39  | Tap Screw            |
| No.40  | Clutch Cam           |
| No.41  | Cam Plate            |
| No.42  | Clutch Link          |
| No.43  | Tap Screw            |
| No.44  | Spring               |
| No.45  | Kick Lever           |
| No.46  | Clutch               |
| No.47  | Coil Spring          |
| No.48  | Pinion               |
| No.49  | Ring                 |
| No.50  | Ball Bearing         |
| No.51  | Gear Side Cover ASSY |
| No.52  |                      |
| No.53  | Coil Spring          |
| No.54  | Click Pin            |
| No.55  | O-Ring               |
| No.56  | Click Plate          |
| No.57  | Retainer             |
| No.58  | Ring                 |
| No.59  | Control Plate        |
| No.60  | Tension Shaft        |
| No.61  | Washer               |
| No.62  | Tension Knob         |
| No.63  | Ball Bearing         |
| No.64  | Retainer             |
| No.65  | Bearing Plate        |
| No.66  |                      |
| No.67  | Screw                |
| No.68  | Gear Metal           |
| No.69  | Gear                 |
| No.70  | Ratchet              |

| KEY NO | PARTS NAME        |
|--------|-------------------|
| No.71  | Washer            |
| No.72  | Drive Gear        |
| No.73  | Washer-L          |
| No.74  | Washer-D          |
| No.74  | Washer-A          |
| No.76  | Washer-D          |
| No.77  | Sleeve            |
| No.78  | One Way Clutch    |
| No.79  | Collar            |
| No.80  | Washer            |
| No.81  | Spring Washer     |
| No.82  | Du Washer         |
| No.83  | Drag Nut          |
| No.84  | Coil Spring       |
| No.85  | Star Drag ASSY    |
| No.86  | Coil Spring       |
| No.87  | Click Pin         |
| No.88  | Click Plate       |
| No.89  | Apaptor           |
| No.90  | Handle Arm ASSY   |
| No.91  | Washer            |
| No.92  | Handle Knob-A     |
| No.93  | Screw             |
| No.94  | O-Ring            |
| No.95  | Handle Knob-B     |
| No.96  | Nut               |
| No.97  | Retainerretainer  |
| No.98  | Screw             |
| No.99  | Handle ASSY       |
| No.100 | Bush              |
| No.101 | Washer-L          |
| No.102 | Click Holder ASSY |
| No.103 | O-Ring            |
| No.104 | Tension Knob ASSY |
| 1      | P/Side Cover ASSY |