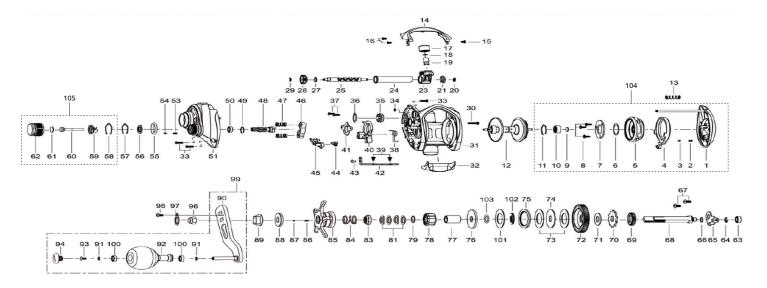

## OCTOPUS 54L LIGHT

| KEY NO | PARTS NAME       |
|--------|------------------|
| No.1   | Palm Side Cover  |
| No.2   | Coil Spring      |
| No.3   | Pin              |
| No.4   | Lock Lever       |
| No.5   | Spool Cover ASSY |
| No.6   | Washer           |
| No.7   | Plate            |
| No.8   | Tap Screw        |
| No.9   | Washer           |
| No.10  | Ball Bearing     |
| No.11  | Ring             |
| No.12  | Spool ASSY(1BB)  |
| No.13  | Coil Spring      |
| No.14  | Front Support    |
| No.15  | Screw            |
| No.16  | Screw            |
| No.17  | Nut              |
| No.18  | Washer           |
| No.19  | Level Wind Pin   |
| No.20  | Retainer         |
| No.21  | Bush             |
| No.22  |                  |
| No.23  | Level Wind ASSY  |
| No.24  | Pipe             |
| No.25  | Worm Shaft       |
| No.26  |                  |
| No.27  | Washer           |
| No.28  | Worm Pinion      |
| No.29  | Retainer         |
| No.30  | Screw            |
| No.31  | Frame ASSY       |
| No.32  | Thumb Bar        |
| No.33  | Screw            |
| No.34  | Retainer         |
| No.35  | Line Memory Knob |

| KEY NO | PARTS NAME             |
|--------|------------------------|
| No.36  | Click Spring           |
| No.37  | Screw                  |
| No.38  | Spring                 |
| No.39  | Tap Screw              |
| No.40  | Clutch Cam             |
| No.41  | Cam Plate              |
| No.42  | Clutch Link            |
| No.43  | Tap Screw              |
| No.44  | Spring                 |
| No.45  | Kick Lever             |
| No.46  | Clutch                 |
| No.47  | Coil Spring            |
| No.48  | Pinion                 |
| No.49  | Ring                   |
| No.50  | Ball Bearing           |
| No.51  | ② Gear Side Cover ASSY |
| No.52  |                        |
| No.53  | Coil Spring            |
| No.54  | Click Pin              |
| No.55  | O-Ring                 |
| No.56  | Click Plate            |
| No.57  | Retainer               |
| No.58  | Ring                   |
| No.59  | Control Plate          |
| No.60  | Tension Shaft          |
| No.61  | Washer                 |
| No.62  | Tension Knob           |
| No.63  | Ball Bearing           |
| No.64  | Retainer               |
| No.65  | Bearing Plate          |
| No.66  | Washer                 |
| No.67  | Screw                  |
| No.68  | Gear Metal             |
| No.69  | Gear                   |
| No.70  | Ratchet                |

| KEY NO | PARTS NAME             |
|--------|------------------------|
| No.71  | Washer                 |
| No.72  | Drive Gear             |
| No.73  | Washer-L               |
| No.74  | Washer-D               |
| No.75  | Washer-A               |
| No.76  | Washer-D               |
| No.77  | Sleeve                 |
| No.78  | ② One Way Clutch       |
| No.79  | Washer                 |
| No.80  |                        |
| No.81  | Spring Washer          |
| No.82  |                        |
| No.83  | Drag Nut               |
| No.84  | Coil Spring            |
| No.85  | Star Drag ASSY         |
| No.86  | Coil Spring            |
| No.87  | Click Pin              |
| No.88  | Click Plate            |
| No.89  | Adaptor                |
| No.90  | Handle Arm ASSY        |
| No.91  | Washer                 |
| No.92  | Handle Knob ASSY       |
| No.93  | Screw                  |
| No.94  | Handle Knob Cap        |
| No.95  |                        |
| No.96  | Nut                    |
| No.97  | Retainer               |
| No.98  | Screw                  |
| No.99  | ③ Handle ASSY          |
| No.100 | Bush                   |
| No.101 | Washer-L               |
| No.102 | Click Holder ASSY      |
| No.103 | O-Ring                 |
| No.104 | ① Palm Side Cover ASSY |
| No.105 | ④ Tension Knob ASSY    |