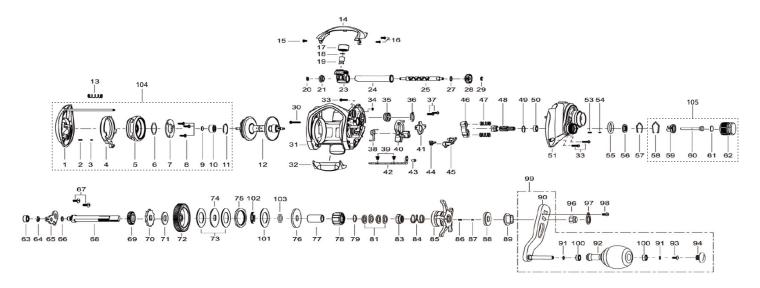

| KEY NO | PARTS NAME       |
|--------|------------------|
| No.1   | Palm Side Cover  |
| No.2   | Coil Spring      |
| No.3   | Pin              |
| No.4   | Lock Lever       |
| No.5   | Spool Cover ASSY |
| No.6   | Washer           |
| No.7   | Plate            |
| No.8   | Tap Screw        |
| No.9   | Washer           |
| No.10  | Ball Bearing     |
| No.11  | Ring             |
| No.12  | Spool ASSY(1BB)  |
| No.13  | Coil Spring      |
| No.14  | Front Support    |
| No.15  | Screw            |
| No.16  | Screw            |
| No.17  | Nut              |
| No.18  | Washer           |
| No.19  | Level Wind Pin   |
| No.20  | Retainer         |
| No.21  | Bush             |
| No.22  |                  |
| No.23  | Level Wind ASSY  |
| No.24  | Pipe             |
| No.25  | Worm Shaft       |
| No.26  |                  |
| No.27  | Washer           |
| No.28  | Worm Pinion      |
| No.29  | Retainer         |
| No.30  | Screw            |
| No.31  | Frame ASSY       |
| No.32  | Thumb Bar        |
| No.33  | Screw            |
| No.34  | Retainer         |
| No.35  | Line Memory Knob |

| KEY NO | PARTS NAME             |
|--------|------------------------|
| No.36  | Click Spring           |
| No.37  | Screw                  |
| No.38  | Spring                 |
| No.39  | Tap Screw              |
| No.40  | Clutch Cam             |
| No.41  | Cam Plate              |
| No.42  | Clutch Link            |
| No.43  | Tap Screw              |
| No.44  | Spring                 |
| No.45  | Kick Lever             |
| No.46  | Clutch                 |
| No.47  | Coil Spring            |
| No.48  | Pinion                 |
| No.49  | Ring                   |
| No.50  | Ball Bearing           |
| No.51  | ② Gear Side Cover ASSY |
| No.52  |                        |
| No.53  | Coil Spring            |
| No.54  | Click Pin              |
| No.55  | O-Ring                 |
| No.56  | Click Plate            |
| No.57  | Retainer               |
| No.58  | Ring                   |
| No.59  | Control Plate          |
| No.60  | Tension Shaft          |
| No.61  | Washer                 |
| No.62  | Tension Knob           |
| No.63  | Ball Bearing           |
| No.64  | Retainer               |
| No.65  | Bearing Plate          |
| No.66  | Washer                 |
| No.67  | Screw                  |
| No.68  | Gear Metal             |
| No.69  | Gear                   |
| No.70  | Ratchet                |

| KEY NO | PARTS NAME             |
|--------|------------------------|
| No.71  | Washer                 |
| No.72  | Drive Gear             |
| No.73  | Washer-L               |
| No.74  | Washer-D               |
| No.75  | Washer-A               |
| No.76  | Washer-D               |
| No.77  | Sleeve                 |
| No.78  | ② One Way Clutch       |
| No.79  | Washer                 |
| No.80  |                        |
| No.81  | Spring Washer          |
| No.82  |                        |
| No.83  | Drag Nut               |
| No.84  | Coil Spring            |
| No.85  | Star Drag ASSY         |
| No.86  | Coil Spring            |
| No.87  | Click Pin              |
| No.88  | Click Plate            |
| No.89  | Adaptor                |
| No.90  | Handle Arm ASSY        |
| No.91  | Washer                 |
| No.92  | Handle Knob ASSY       |
| No.93  | Screw                  |
| No.94  | Handle Knob Cap        |
| No.95  |                        |
| No.96  | Nut                    |
| No.97  | Retainer               |
| No.98  | Screw                  |
| No.99  | ③ Handle ASSY          |
| No.100 | Bush                   |
| No.101 | Washer-L               |
| No.102 | Click Holder ASSY      |
| No.103 | O-Ring                 |
| No.104 | ① Palm Side Cover ASSY |
| No.105 | ④ Tension Knob ASSY    |