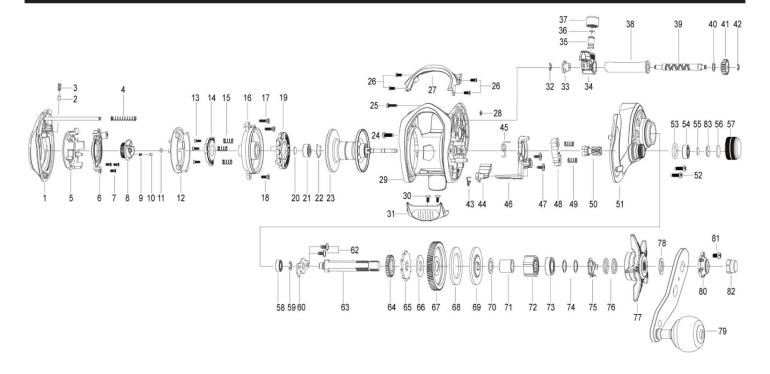

| KEY NO | PARTS NAME                   |
|--------|------------------------------|
| No.1   | Palm Side Cover              |
| No.2   | Click Pin                    |
| No.3   | Click Spring                 |
| No.4   | Coil Spring                  |
| No.5   | Locking Dial                 |
| No.6   | Control Dial Support         |
| No.7   | Screw                        |
| No.8   | Control Dial                 |
| No.9   | Coil Spring                  |
| No.10  | Pin                          |
| No.11  | O-Ring                       |
| No.12  | Lock Lever                   |
| No.13  | Tap Screw                    |
| No.14  | Slide Cam                    |
| No.15  | Coil Spring                  |
| No.16  | Spool Cover                  |
| No.17  | Tap Screw                    |
| No.18  | Tap Screw                    |
| No.19  | Magnet Holder ASSY           |
| No.20  | Washer                       |
| No.21  | Ball Bearing                 |
| No.22  | Ring                         |
| No.23  | Spool ASSY(One Ball Bearing) |
| No.24  | Tap Screw                    |
| No.25  | Tap Screw                    |
| No.26  | Tap Screw                    |
| No.27  | Front Support                |
| No.28  | Retainer                     |
| No.29  | Frame                        |

| KEY NO | PARTS NAME           |
|--------|----------------------|
| No.30  | Tap Screw            |
| No.31  | Thumb Bar            |
| No.32  | Retainer             |
| No.33  | Bush                 |
| No.34  | Level Wind ASSY      |
| No.35  | Level Wind Pin       |
| No.36  | Washer               |
| No.37  | Nut                  |
| No.38  | Pipe                 |
| No.39  | Worm Shaft           |
| No.40  | Washer               |
| No.41  | Worm Pinion          |
| No.42  | Retainer             |
| No.43  | Spring               |
| No.44  | Kick Lever           |
| No.45  | Spring               |
| No.46  | Clutch Cam           |
| No.47  | Tap Screw            |
| No.48  | Clutch               |
| No.49  | Coil Spring          |
| No.50  | Pinion               |
| No.51  | Gear Side Cover ASSY |
| No.52  | Tap Screw            |
| No.53  | O-Ring               |
| No.54  | Bearing              |
| No.55  | Washer               |
| No.56  | Washer               |
| No.57  | Tension Knob         |
| No.58  | Ball Bearing         |

| KEY NO | PARTS NAME          |
|--------|---------------------|
| No.59  | Retainer            |
| No.60  | Bearing Plate       |
| No.61  |                     |
| No.62  | Screw               |
| No.63  | Gear Metal          |
| No.64  | Gear                |
| No.65  | Ratchet             |
| No.66  | Washer              |
| No.67  | Drive Gear          |
| No.68  | Washer-L            |
| No.69  | Washer-D            |
| No.70  | Washer-A            |
| No.71  | Bush(Sleeve)        |
| No.72  | One Way Clutch ASSY |
| No.73  | Ball Bearing        |
| No.74  | Washer              |
| No.75  | Leaf Spring ASSY    |
| No.76  | Spring Washer       |
| No.77  | Star Drag           |
| No.78  | Washer              |
| No.79  | Handle ASSY         |
| No.80  | Handle Nut Cap      |
| No.81  | Screw               |
| No.82  | Nut                 |
| No.83  | Collar              |
| No.84  | Wahser-D            |
| No.85  | Ring                |
| 1      | P/SIDE COVER ASSY   |
| 2      | Tension Knob ASSY   |