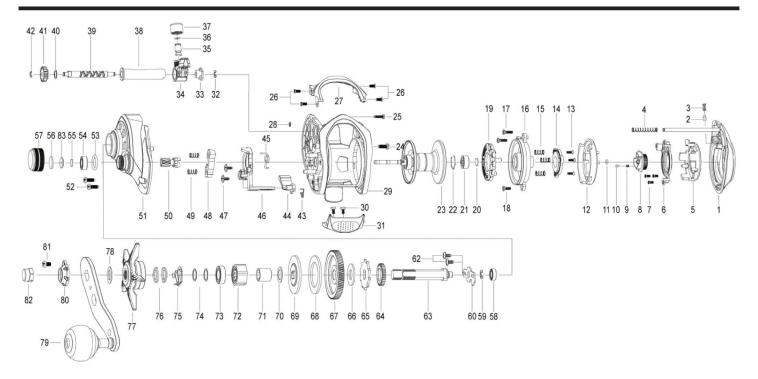

| KEY NO | PARTS NAME                   |
|--------|------------------------------|
| No.1   | Palm Side Cover              |
| No.2   | Click Pin                    |
| No.3   | Click Spring                 |
| No.4   | Coil Spring                  |
| No.5   | Locking Dial                 |
| No.6   | Control Dial Support         |
| No.7   | Screw                        |
| No.8   | Control Dial                 |
| No.9   | Coil Spring                  |
| No.10  | Pin                          |
| No.11  | O-Ring                       |
| No.12  | Lock Lever                   |
| No.13  | Tap Screw                    |
| No.14  | Slide Cam                    |
| No.15  | Coil Spring                  |
| No.16  | Spool Cover                  |
| No.17  | Tap Screw                    |
| No.18  | Tap Screw                    |
| No.19  | Magnet Holder ASSY           |
| No.20  | Washer                       |
| No.21  | Ball Bearing                 |
| No.22  | Ring                         |
| No.23  | Spool ASSY(One Ball Bearing) |
| No.24  | Tap Screw                    |
| No.25  | Tap Screw                    |
| No.26  | Tap Screw                    |
| No.27  | Front Support                |
| No.28  | Retainer                     |
| No.29  | Frame                        |

| KEY NO | PARTS NAME           |
|--------|----------------------|
| No.30  | Tap Screw            |
| No.31  | Thumb Bar            |
| No.32  | Retainer             |
| No.33  | Bush                 |
| No.34  | Level Wind ASSY      |
| No.35  | Level Wind Pin       |
| No.36  | Washer               |
| No.37  | Nut                  |
| No.38  | Pipe                 |
| No.39  | Worm Shaft           |
| No.40  | Washer               |
| No.41  | Worm Pinion          |
| No.42  | Retainer             |
| No.43  | Spring               |
| No.44  | Kick Lever           |
| No.45  | Spring               |
| No.46  | Clutch Cam           |
| No.47  | Tap Screw            |
| No.48  | Clutch               |
| No.49  | Coil Spring          |
| No.50  | Pinion               |
| No.51  | Gear Side Cover ASSY |
| No.52  | Tap Screw            |
| No.53  | O-Ring               |
| No.54  | Bearing              |
| No.55  | Washer               |
| No.56  | Washer               |
| No.57  | Tension Knob         |
| No.58  | Ball Bearing         |

| KEY NO | PARTS NAME          |
|--------|---------------------|
| No.59  | Retainer            |
| No.60  | Bearing Plate       |
| No.61  |                     |
| No.62  | Screw               |
| No.63  | Gear Metal          |
| No.64  | Gear                |
| No.65  | Ratchet             |
| No.66  | Washer              |
| No.67  | Drive Gear          |
| No.68  | Washer              |
| No.69  | Washer              |
| No.70  | Washer              |
| No.71  | Bush(Sleeve)        |
| No.72  | One Way Clutch ASSY |
| No.73  | Ball Bearing        |
| No.74  | Washer              |
| No.75  | Leaf Spring ASSY    |
| No.76  | Spring Washer       |
| No.77  | Star Drag           |
| No.78  | Washer              |
| No.79  | Handle ASSY         |
| No.80  | Handle Nut Cap      |
| No.81  | Screw               |
| No.82  | Nut                 |
| No.83  | Collar              |
| No.84  | Washer-D            |
| No.85  | Ring                |
| 1      | P/SIDE COVER ASSY   |
| 2      | Tension Knob ASSY   |