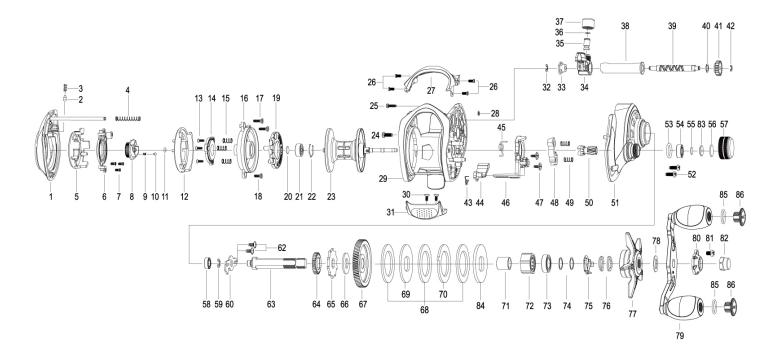

| KEY NO | PARTS NAME                   |
|--------|------------------------------|
| No.1   | Palm Side Cover              |
| No.2   | Click Pin                    |
| No.3   | Click Spring                 |
| No.4   | Coil Spring                  |
| No.5   | Locking Dial                 |
| No.6   | Control Dial Support         |
| No.7   | Screw                        |
| No.8   | Control Dial                 |
| No.9   | Coil Spring                  |
| No.10  | Pin                          |
| No.11  | O-Ring                       |
| No.12  | Lock Lever                   |
| No.13  | Tap Screw                    |
| No.14  | Slide Cam                    |
| No.15  | Coil Spring                  |
| No.16  | Spool Cover                  |
| No.17  | Tap Screw                    |
| No.18  | Tap Screw                    |
| No.19  | Magnet Holder ASSY           |
| No.20  | Washer                       |
| No.21  | Ball Bearing                 |
| No.22  | Ring                         |
| No.23  | Spool ASSY(One Ball Bearing) |
| No.24  | Tap Screw                    |
| No.25  | Tap Screw                    |
| No.26  | Tap Screw                    |
| No.27  | Front Support                |
| No.28  | Retainer                     |
| No.29  | Frame                        |
| No.30  | Tap Screw                    |

| KEY NO | PARTS NAME           |
|--------|----------------------|
| No.31  | Thumb Bar            |
| No.32  | Retainer             |
| No.33  | Bush                 |
| No.34  | Level Wind ASSY      |
| No.35  | Level Wind Pin       |
| No.36  | Washer               |
| No.37  | Nut                  |
| No.38  | Pipe                 |
| No.39  | Worm Shaft           |
| No.40  | Washer               |
| No.41  | Worm Pinion          |
| No.42  | Retainer             |
| No.43  | Spring               |
| No.44  | Kick Lever           |
| No.45  | Spring               |
| No.46  | Clutch Cam           |
| No.47  | Tap Screw            |
| No.48  | Clutch               |
| No.49  | Coil Spring          |
| No.50  | Pinion               |
| No.51  | Gear Side Cover ASSY |
| No.52  | Tap Screw            |
| No.53  | O-Ring               |
| No.54  | Bearing              |
| No.55  | Washer               |
| No.56  | Washer               |
| No.57  | Tension Knob         |
| No.58  | Ball Bearing         |
| No.59  | Retainer             |
| No.60  | Bearing Plate        |

| KEY NO | PARTS NAME             |
|--------|------------------------|
| No.61  |                        |
| No.62  | Screw                  |
| No.63  | Gear Metal             |
| No.64  | Gear                   |
| No.65  | Ratchet                |
| No.66  | Washer                 |
| No.67  | Drive Gear             |
| No.68  | Washer-L               |
| No.69  | Washer-D               |
| No.70  | Washer-A               |
| No.71  | Bush(Sleeve)           |
| No.72  | One Way Clutch ASSY    |
| No.73  | Ball Bearing           |
| No.74  | Washer                 |
| No.75  | Leaf Spring ASSY       |
| No.76  | Spring Washer          |
| No.77  | Star Drag              |
| No.78  | Washer                 |
| No.79  | Handle ASSY            |
| No.80  | Handle Nut Cap         |
| No.81  | Screw                  |
| No.82  | Nut                    |
| No.83  | Collar                 |
| No.84  | Washer-D               |
| No.85  | O-Ring                 |
| No.86  | Handle Knob Cap        |
| 1      | P/SIDE COVER ASSY      |
| 2      | Tension Knob ASSY      |
| 3      | Handle ASSY + Knob Cap |
|        |                        |