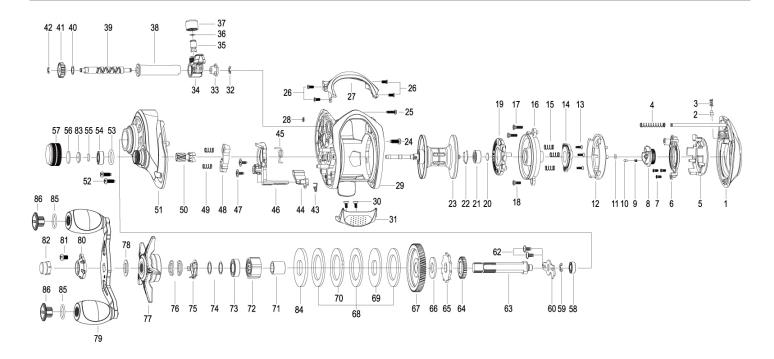

| KEY NO | PARTS NAME                   |
|--------|------------------------------|
| No.1   | Palm Side Cover              |
| No.2   | Click Pin                    |
| No.3   | Click Spring                 |
| No.4   | Coil Spring                  |
| No.5   | Locking Dial                 |
| No.6   | Control Dial Support         |
| No.7   | Screw                        |
| No.8   | Control Dial                 |
| No.9   | Coil Spring                  |
| No.10  | Pin                          |
| No.11  | O-Ring                       |
| No.12  | Lock Lever                   |
| No.13  | Tap Screw                    |
| No.14  | Slide Cam                    |
| No.15  | Coil Spring                  |
| No.16  | Spool Cover                  |
| No.17  | Tap Screw                    |
| No.18  | Tap Screw                    |
| No.19  | Magnet Holder ASSY           |
| No.20  | Washer                       |
| No.21  | Ball Bearing                 |
| No.22  | Ring                         |
| No.23  | Spool ASSY(One Ball Bearing) |
| No.24  | Tap Screw                    |
| No.25  | Tap Screw                    |
| No.26  | Tap Screw                    |
| No.27  | Front Support                |
| No.28  | Retainer                     |
| No.29  | Frame                        |
| No.30  | Tap Screw                    |

| KEY NO | PARTS NAME           |
|--------|----------------------|
| No.31  | Thumb Bar            |
| No.32  | Retainer             |
| No.33  | Bush                 |
| No.34  | Level Wind ASSY      |
| No.35  | Level Wind Pin       |
| No.36  | Washer               |
| No.37  | Nut                  |
| No.38  | Pipe                 |
| No.39  | Worm Shaft           |
| No.40  | Washer               |
| No.41  | Worm Pinion          |
| No.42  | Retainer             |
| No.43  | Spring               |
| No.44  | Kick Lever           |
| No.45  | Spring               |
| No.46  | Clutch Cam           |
| No.47  | Tap Screw            |
| No.48  | Clutch               |
| No.49  | Coil Spring          |
| No.50  | Pinion               |
| No.51  | Gear Side Cover ASSY |
| No.52  | Tap Screw            |
| No.53  | O-Ring               |
| No.54  | Bearing              |
| No.55  | Washer               |
| No.56  | Washer               |
| No.57  | Tension Knob         |
| No.58  | Ball Bearing         |
| No.59  | Retainer             |
| No.60  | Bearing Plate        |

| KEY NO | PARTS NAME             |
|--------|------------------------|
| No.61  |                        |
| No.62  | Screw                  |
| No.63  | Gear Metal             |
| No.64  | Gear                   |
| No.65  | Ratchet                |
| No.66  | Washer                 |
| No.67  | Drive Gear             |
| No.68  | Washer-L               |
| No.69  | Washer-D               |
| No.70  | Washer-A               |
| No.71  | Bush(Sleeve)           |
| No.72  | One Way Clutch ASSY    |
| No.73  | Ball Bearing           |
| No.74  | Washer                 |
| No.75  | Leaf Spring ASSY       |
| No.76  | Spring Washer          |
| No.77  | Star Drag              |
| No.78  | Washer                 |
| No.79  | Handle ASSY            |
| No.80  | Handle Nut Cap         |
| No.81  | Screw                  |
| No.82  | Nut                    |
| No.83  | Collar                 |
| No.84  | Washer-D               |
| No.85  | O-Ring                 |
| No.86  | Handle Knob Cap        |
| 1      | P/SIDE COVER ASSY      |
| 2      | Tension Knob ASSY      |
| 3      | Handle ASSY + Knob Cap |
|        |                        |